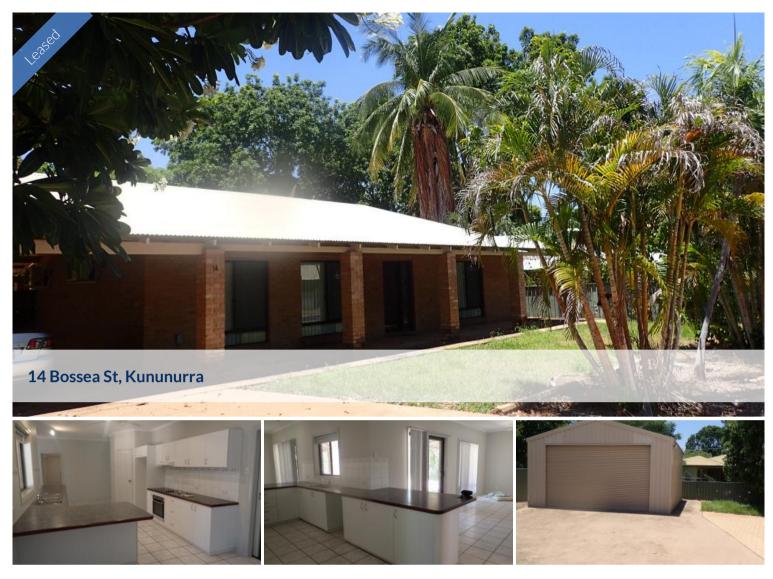

## Family or corporate 4 x 2

Renovated 4 bedroom 2 bathroom brick veneer family sized home offers a fully fence yard with large shed. The good sized bedrooms and lounge room have carpeted floor coverings and remainder of house is tiled for easy cleaning. Security screens and blinds throughout, WIR robe and ensuite to main bedroom.

🚔 4 🔊 2 📮 4

| Price         | \$900 per week |
|---------------|----------------|
| Property Type | Rental         |
| Property ID   | 998            |