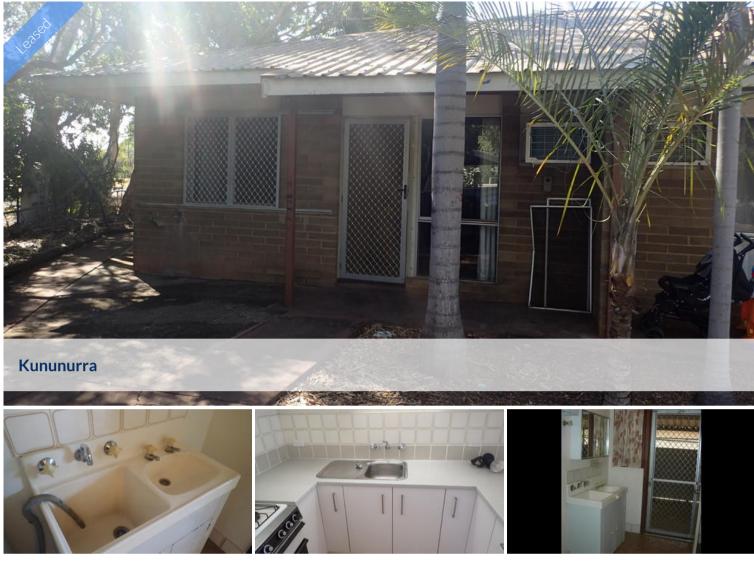

## Cute and Cosy

Once inside this unit you immediately feel the relaxed and cosy atmosphere that it has to offer. This unit has a brand new kitchen. The kitchen and lounge are open planned while the bedroom is large with your own built in wardrobe.

Plenty of cupboard space makes this suitable for either a single or couple with separate pantry and robe to the laundry also. A small enclosed area at the back of the unit could cater for storage but with the clothesline being located here it also means you can still dry your clothes in the rainy weather. Call the professional East Kimberley Real Estate team now on 9169 2233 to arrange your own private viewing.