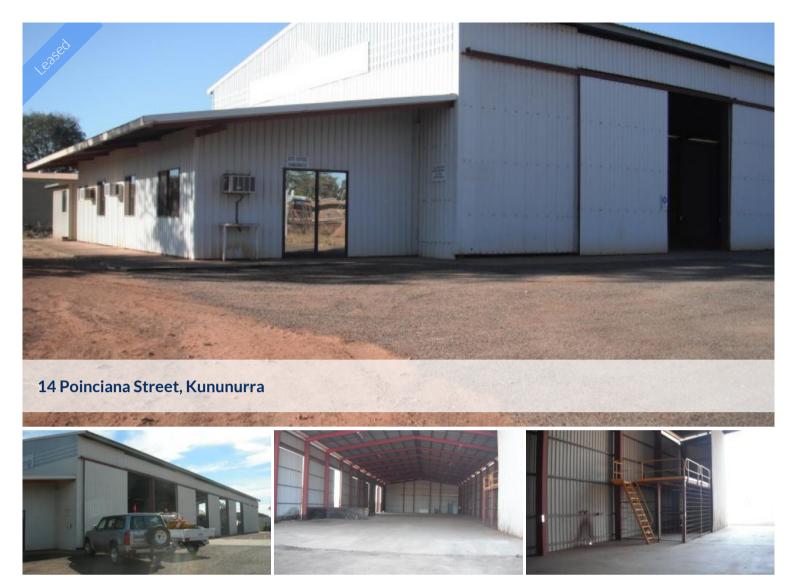

## SPACIOUS WORKSHOP FOR LEASE ...

Available mid January 2019. Huge industrial shed available for lease in well established industrial area of Kununurra. Boasts showroom or multi office space to front, two additional office or storage rooms, multiple ablutions and staff amenities area on lot size of 3589 sqm.

High roofed shed of approximately 1240 sqm with multiple slide gate accesses to one side makes ample room for works on trucks and machinery with concrete flooring throughout, also includes a caged storage area to the rear of the shed.

Fully air conditioned office/showroom area to front is approximately 140 sqm and provide ample space for staff with the 2 separate offices suitable for management or storage in addition to the main workshop or office area. Call East Kimberley Real Estate for more details.