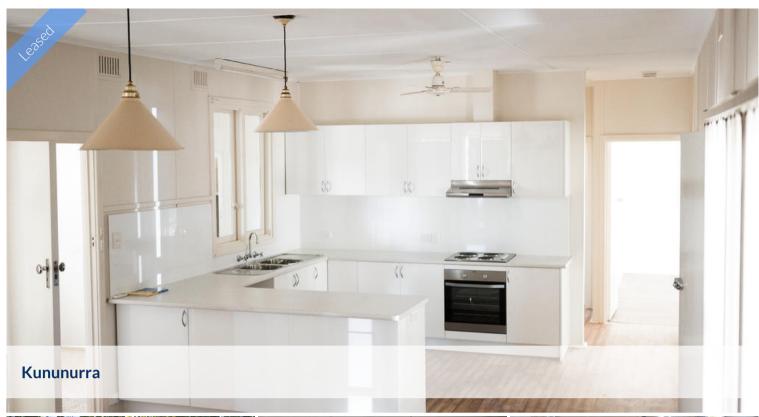

## Kimberley Classic Family Home

This Classic Kimberley house offers ample space for a growing family with 4 bed 2 bath, plus study/playroom.

Large open plan Kitchen/Dining/Living area, generously sized bedrooms with built in wardrobes in all. Freshly painted throughout. Indoor laundry complete with separate toilet and shower. Spacious entertainment deck.