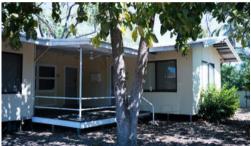

## Kimberley Classic Family Home

This Classic Kimberley house offers ample space for a growing family with 4 bed 2 bath, plus study/playroom.

Large open plan Kitchen/Dining/Living area, generously sized bedrooms with built in wardrobes in all. Freshly painted throughout. Indoor laundry complete with separate toilet and shower. Spacious entertainment deck.

Fully fenced, easy maintenance, large 1170m<sup>2</sup> yard with off street parking.